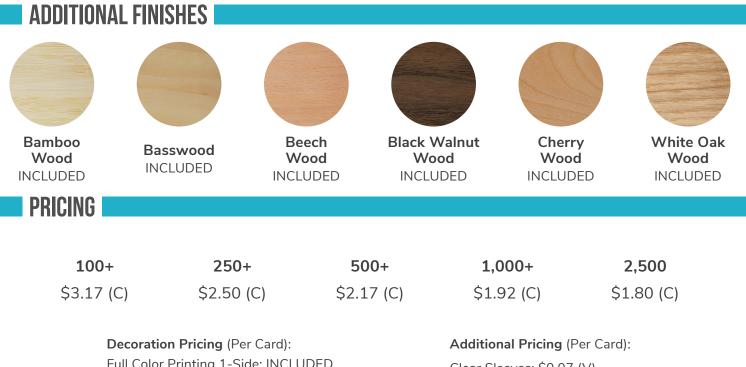

Full Color Printing 1-Side: INCLUDED Full Color Printing 2-Sides: \$0.19 (V) White Base Layer 1-Side: \$0.12 (V) White Base Layer 2-Sides: \$0.25 (V)

## Clear Sleeves: \$0.07 (V) Black Sleeves: \$0.38 (V)

White Sleeves: \$0.38 (V)