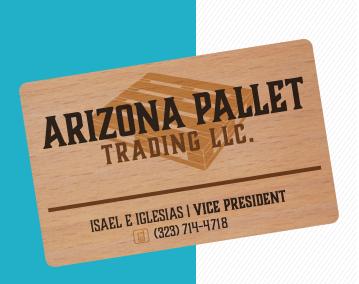

## **24-HOUR** WOOD BUSINESS CARDS

- 1mm thick real wood
- FREE full color printing on one side
- FREE die-cut rounded corners
- FREE expedited proofing service

Product Size: 3.37" x 2.12" Print Area: 3.37" x 2.12" Front and Back Production Time: 5 business days after artwork approval Rush Production: Yes Rush Production Time: 48 Hours or 24 Hour options