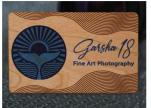

y Wood
- FREE full color printing on one side
- FREE die-cut rounded corners
- FREE expedited proofing service

**Product Size:** 3.37" x 2.12"

Print Area: 3.37" x 2.12" Front and Back

**Production Time:** 5 business days after artwork approval

Rush Production: Yes

Rush Production Time: 48 Hours or 24 Hour options

#### **ADDITIONAL FINISHES**



Cherry Wood INCLUDED

## **PRICING**

**100+ 250+ 500+ 1,000+ 2,500+** \$1.92 (C) \$1.67 (C) \$1.62 (C) \$1.60 (C) \$1.58 (C)

**Decoration Pricing** (Per Card):

Full Color Printing 1-Side: INCLUDED Full Color Printing 2-Sides: \$0.19 (V) White Base Layer 1-Side: \$0.12 (V) White Base Layer 2-Sides: \$0.25 (V)

#### Additional Pricing (Per Card):

Clear Sleeves: \$0.07 (V) Black Sleeves: \$0.38 (V) White Sleeves: \$0.38 (V)

## **EXAMPLES**