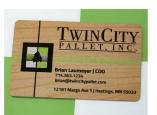

# **CHERRY** WOOD BUSINESS CARDS

- 1mm thick Cherry Wood
- FREE full color printing on one side
- FREE die-cut rounded corners
- FREE expedited proofing service

**Product Size:** 3.37" x 2.12"

Print Area: 3.37" x 2.12" Front and Back

## **EXAMPLES**