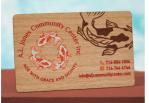

# **CHERRY** WOOD BUSINESS CARDS

- 1mm thick Cherry Wood
- FREE full color printing on one side
- FREE die-cut rounded corners
- FREE expedited proofing service

**Product Size:** 3.37" x 2.12"

Print Area: 3.37" x 2.12" Front and Back

## **EXAMPLES**