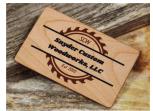

# **CHERRY** WOOD BUSINESS CARDS

- 1mm thick Cherry Wood
- FREE full color printing on one side
- FREE die-cut rounded corners
- FREE expedited proofing service

**Product Size:** 3.37" x 2.12"

Print Area: 3.37" x 2.12" Front and Back

## **EXAMPLES**