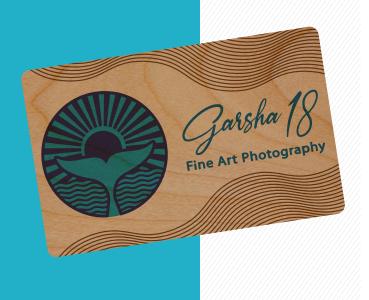

# **CHERRY** WOOD BUSINESS CARDS

- 1mm thick Cherry Wood
- FREE full color printing on one side
- FREE die-cut rounded corners
- FREE expedited proofing service

**Product Size:** 3.37" x 2.12"

Print Area: 3.37" x 2.12" Front and Back

## **EXAMPLES**