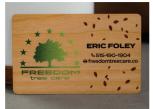

Wood
- FREE full color printing on one side
- FREE die-cut rounded corners
- FREE expedited proofing service

**Product Size:** 3.37" x 2.12"

Print Area: 3.37" x 2.12" Front and Back

**Production Time:** 5 business days after artwork approval

Rush Production: Yes

Rush Production Time: 48 Hours or 24 Hour options

#### **ADDITIONAL FINISHES**



Cherry Wood INCLUDED

## **PRICING**

**100+ 250+ 500+ 1,000+ 2,500+** \$1.92 (C) \$1.67 (C) \$1.62 (C) \$1.60 (C) \$1.58 (C)

**Decoration Pricing** (Per Card):

Full Color Printing 1-Side: INCLUDED Full Color Printing 2-Sides: \$0.19 (V) White Base Layer 1-Side: \$0.12 (V) White Base Layer 2-Sides: \$0.25 (V)

#### Additional Pricing (Per Card):

Clear Sleeves: \$0.07 (V) Black Sleeves: \$0.38 (V) White Sleeves: \$0.38 (V)

## **EXAMPLES**