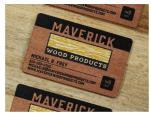

# WOOD NFC BUSINESS CARDS

- 1mm thick Sapele Wood
- FREE full color printing on one side
- FREE die-cut rounded corners
- FREE NFC 215 chip + encoding
- FREE expedited proofing service

**Product Size:** 3.37" x 2.12"

## **EXAMPLES**