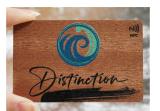

OD NFC BUSINESS CARDS

- 1mm thick Sapele Wood
- FREE full color printing on one side
- FREE die-cut rounded corners
- FREE NFC 215 chip + encoding
- FREE expedited proofing service

**Product Size:** 3.37" x 2.12"

Print Area: 3.37" x 2.12" Front and Back

Production Time: 5 business days after artwork approval

Rush Production: Yes

Rush Production Time: 48 Hours or 24 Hour options

#### **ADDITIONAL FINISHES**



Sapele Wood INCLUDED

## **PRICING**

**100+ 250+ 500+ 1,000+ 2,500+** \$3.17 (C) \$2.80 (C) \$2.73 (C) \$2.72 (C) \$2.70 (C)

**Decoration Pricing** (Per Card):

Full Color Printing 1-Side: INCLUDED Full Color Printing 2-Sides: \$0.19 (V)

#### Additional Pricing (Per Card):

Clear Sleeves: \$0.07 (V) Black Sleeves: \$0.38 (V) White Sleeves: \$0.38 (V)

## **EXAMPLES**