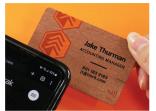

# WOOD NFC BUSINESS CARDS

- 1mm thick Sapele Wood
- FREE full color printing on one side
- FREE die-cut rounded corners
- FREE NFC 215 chip + encoding
- FREE expedited proofing service

**Product Size:** 3.37" x 2.12"

Print Area: 3.37" x 2.12" Front and Back

Production Time: 5 business days after artwork approval

Rush Production: Yes

Rush Production Time: 48 Hours or 24 Hour options

#### **ADDITIONAL FINISHES**



Sapele Wood INCLUDED

## **PRICING**

**100+ 250+ 500+ 1,000+ 2,500+** \$3.17 (C) \$2.80 (C) \$2.73 (C) \$2.72 (C) \$2.70 (C)

**Decoration Pricing** (Per Card):

Full Color Printing 1-Side: INCLUDED Full Color Printing 2-Sides: \$0.19 (V)

#### Additional Pricing (Per Card):

Clear Sleeves: \$0.07 (V) Black Sleeves: \$0.38 (V) White Sleeves: \$0.38 (V)

## **EXAMPLES**