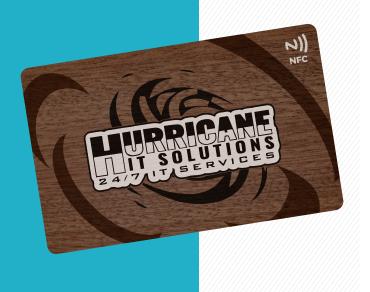

# WOOD NFC BUSINESS CARDS

- 1mm thick Sapele Wood
- FREE full color printing on one side
- FREE die-cut rounded corners
- FREE NFC 215 chip + encoding
- FREE expedited proofing service

**Product Size:** 3.37" x 2.12"

## **EXAMPLES**