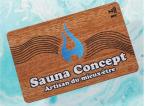

NFC BUSINESS CARDS

- 1mm thick Sapele Wood
- FREE full color printing on one side
- FREE die-cut rounded corners
- FREE NFC 215 chip + encoding
- FREE expedited proofing service

**Product Size:** 3.37" x 2.12"

Print Area: 3.37" x 2.12" Front and Back

Production Time: 5 business days after artwork approval

Rush Production: Yes

Rush Production Time: 48 Hours or 24 Hour options

#### **ADDITIONAL FINISHES**



Sapele Wood INCLUDED

## **PRICING**

**100+ 250+ 500+ 1,000+ 2,500+** \$3.17 (C) \$2.80 (C) \$2.73 (C) \$2.72 (C) \$2.70 (C)

**Decoration Pricing** (Per Card):

Full Color Printing 1-Side: INCLUDED Full Color Printing 2-Sides: \$0.19 (V)

#### Additional Pricing (Per Card):

Clear Sleeves: \$0.07 (V) Black Sleeves: \$0.38 (V) White Sleeves: \$0.38 (V)

## **EXAMPLES**