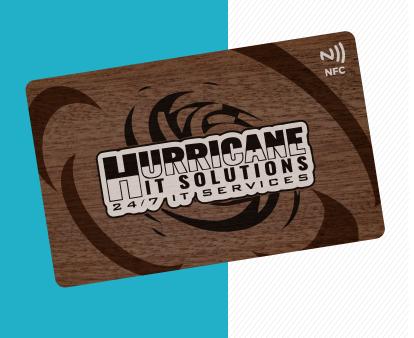

## **BUSINESS CARDS**

- 1mm thick Sapele Wood
- FREE full color printing on one side
- FREE die-cut rounded corners
- FREE NFC 215 chip + encoding
- FREE expedited proofing service

**Product Size:** 3.37" x 2.12"

Print Area: 3.37" x 2.12" Front and Back

**Production Time:** 5 business days

Rush Production: Yes

Rush Production Time: 48 Hours or 24 Hour options

#### **ADDITIONAL FINISHES**

Sapele Wood