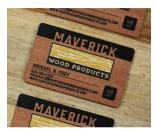

# WOOD NFC

## **BUSINESS CARDS**

- 1mm thick Sapele Wood
- FREE full color printing on one side
- FREE die-cut rounded corners
- FREE NFC 215 chip + encoding
- FREE expedited proofing service

**Product Size:** 3.37" x 2.12"

Print Area: 3.37" x 2.12" Front and Back

**Production Time:** 5 business days

Rush Production: Yes

Rush Production Time: 48 Hours or 24 Hour options

#### **ADDITIONAL FINISHES**



Sapele Wood

### **OPTIONS**

#### **Decoration Options:**

Full Color Printing 1-Side Full Color Printing 2-Sides

#### **Sleeve Options:**

Clear Sleeves Black Sleeves White Sleeves

### **EXAMPLES**