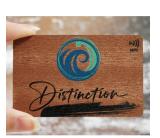

# WOOD NFC

## **BUSINESS CARDS**

- 1mm thick Sapele Wood
- FREE full color printing on one side
- FREE die-cut rounded corners
- FREE NFC 215 chip + encoding
- FREE expedited proofing service

**Product Size:** 3.37" x 2.12"

Print Area: 3.37" x 2.12" Front and Back

**Production Time:** 5 business days

Rush Production: Yes

Rush Production Time: 48 Hours or 24 Hour options

#### **ADDITIONAL FINISHES**



Sapele Wood

### **OPTIONS**

#### **Decoration Options:**

Full Color Printing 1-Side Full Color Printing 2-Sides

#### **Sleeve Options:**

Clear Sleeves Black Sleeves White Sleeves

### **EXAMPLES**