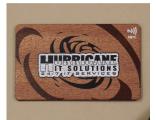

# WOOD NFC

## **BUSINESS CARDS**

- 1mm thick Sapele Wood
- FREE full color printing on one side
- FREE die-cut rounded corners
- FREE NFC 215 chip + encoding
- FREE expedited proofing service

**Product Size:** 3.37" x 2.12"

Print Area: 3.37" x 2.12" Front and Back

**Production Time:** 5 business days

Rush Production: Yes

Rush Production Time: 48 Hours or 24 Hour options

#### **ADDITIONAL FINISHES**



Sapele Wood

### **OPTIONS**

#### **Decoration Options:**

Full Color Printing 1-Side Full Color Printing 2-Sides

#### **Sleeve Options:**

Clear Sleeves Black Sleeves White Sleeves

### **EXAMPLES**