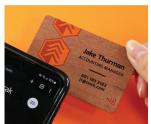

# WOOD NFC

## **BUSINESS CARDS**

- 1mm thick Sapele Wood
- FREE full color printing on one side
- FREE die-cut rounded corners
- FREE NFC 215 chip + encoding
- FREE expedited proofing service

**Product Size:** 3.37" x 2.12"

Print Area: 3.37" x 2.12" Front and Back

**Production Time:** 5 business days

Rush Production: Yes

Rush Production Time: 48 Hours or 24 Hour options

#### **ADDITIONAL FINISHES**



Sapele Wood

### **OPTIONS**

#### **Decoration Options:**

Full Color Printing 1-Side Full Color Printing 2-Sides

#### **Sleeve Options:**

Clear Sleeves Black Sleeves White Sleeves

### **EXAMPLES**