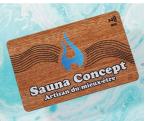

# WOOD NFC

## **BUSINESS CARDS**

- 1mm thick Sapele Wood
- FREE full color printing on one side
- FREE die-cut rounded corners
- FREE NFC 215 chip + encoding
- FREE expedited proofing service

**Product Size:** 3.37" x 2.12"

Print Area: 3.37" x 2.12" Front and Back

**Production Time:** 5 business days

Rush Production: Yes

Rush Production Time: 48 Hours or 24 Hour options

#### **ADDITIONAL FINISHES**



Sapele Wood

### **OPTIONS**

#### **Decoration Options:**

Full Color Printing 1-Side Full Color Printing 2-Sides

#### **Sleeve Options:**

Clear Sleeves Black Sleeves White Sleeves

### **EXAMPLES**